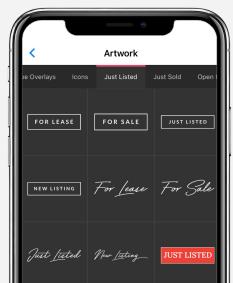

## FREE-FORM CREATIVE

Utilize brand assets such as logos and identity marks. Resize graphics for any selected platform for photo and video.