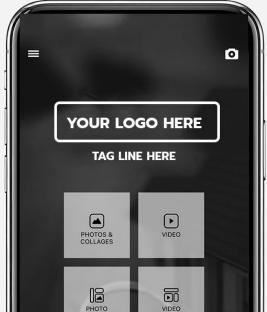

## FREE-FORM CREATIVE

Utilize brand assets such as logos and identity marks. Resize graphics for any selected platform for photo and video.